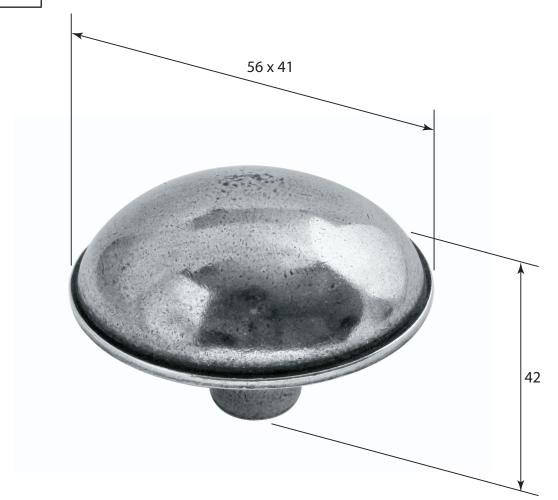

P/N. FD289 ALL DIMENSIONS IN MM UNLESS STATED

THE CONTENTS OF THIS DRAWING ARE COPYRIGHT AND SHOULD NOT BE REPRODUCED WITHOUT THE PERMISSION OF DJH ENGINEERING

|       |          |          |                            |                                                                     |       | QTY      |
|-------|----------|----------|----------------------------|---------------------------------------------------------------------|-------|----------|
|       |          |          | DESCRIPTION                |                                                                     | DRG.  | A.Liddle |
|       |          |          | FD289 Lincoln Cabinet Knob |                                                                     | DATE  | 09/08/18 |
| 1     | 09/08/18 |          | LT REF.                    | H:\Finess & Stonebridge Handle Hardware/Finesse/ Dim Dwgs/FD289.pdf | SCALE | N/A      |
| ISSUE | DATE     | REVISION | MATL.                      | Pewter                                                              | CODE  | FD289    |