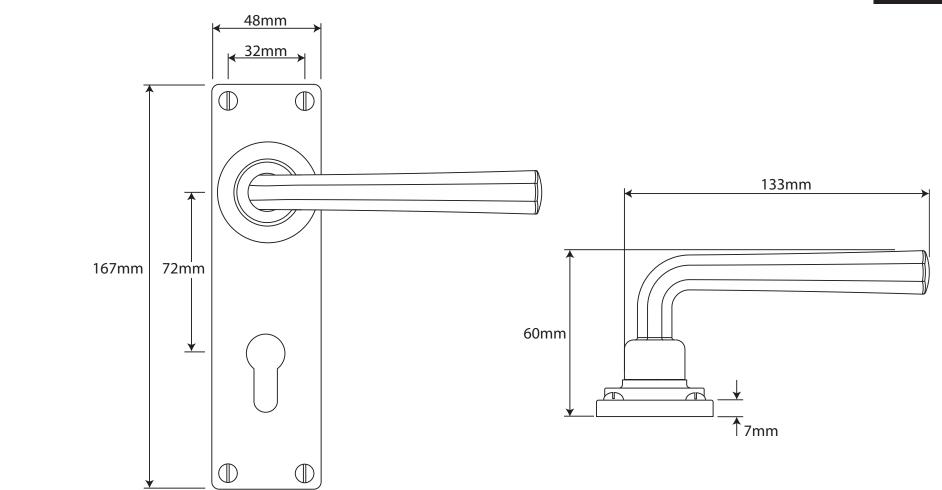

P/N. FD303E7 ALL DIMENSIONS IN MM UNLESS STATED

THE CONTENTS OF THIS DRAWING ARE COPYRIGHT AND SHOULD NOT BE REPRODUCED WITHOUT THE PERMISSION OF DJH ENGINEERING

|       |          |          |                                                                              |                                                                       |       | QIY      |
|-------|----------|----------|------------------------------------------------------------------------------|-----------------------------------------------------------------------|-------|----------|
|       |          |          | DESCRIPTION                                                                  |                                                                       |       | D. Urwin |
|       |          |          | FD303E7 Tunstall Door Lever Euro Lock/Keyhole Backplate (72mm lock centres). |                                                                       | DATE  | 19/09/18 |
| 1     | 19/09/18 |          | LT REF.                                                                      | H:\Finess & Stonebridge Handle Hardware/Finesse/ Dim Dwgs/FD303E7.pdf | SCALE | N/A      |
| ISSUE | DATE     | REVISION | MATL.                                                                        | Pewter                                                                | CODE  | FD303E7  |