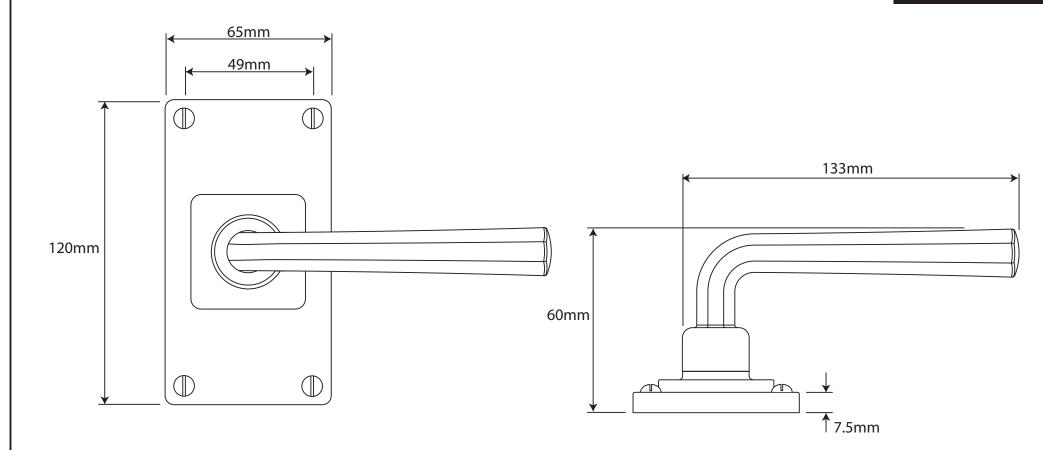

P/N. FD305 ALL DIMENSIONS IN MM UNLESS STATED

THE CONTENTS OF THIS DRAWING ARE COPYRIGHT AND SHOULD NOT BE REPRODUCED WITHOUT THE PERMISSION OF DJH ENGINEERING

|       |          |          |                                                          |                                                                     |       | QTY      |
|-------|----------|----------|----------------------------------------------------------|---------------------------------------------------------------------|-------|----------|
|       |          |          | DESCRIPTION                                              |                                                                     | DRG.  | D. Urwin |
|       |          |          | FD305 Tunstall Door Lever Jesmond Short Latch Backplate. |                                                                     | DATE  | 19/09/18 |
| 1     | 19/09/18 |          | LT REF.                                                  | H:\Finess & Stonebridge Handle Hardware/Finesse/ Dim Dwgs/FD305.pdf | SCALE | N/A      |
| ISSUE | DATE     | REVISION | MATL.                                                    | Pewter                                                              | CODE  | FD305    |