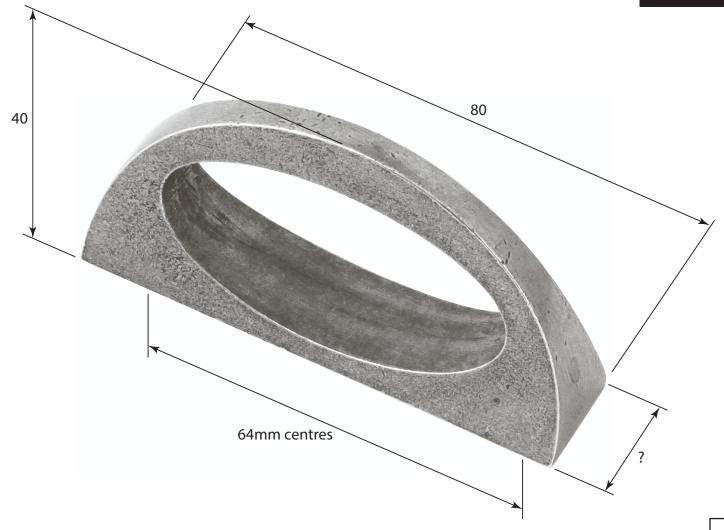

P/N. FD511 ALL DIMENSIONS IN MM UNLESS STATED

THE CONTENTS OF THIS DRAWING ARE COPYRIGHT AND SHOULD NOT BE REPRODUCED WITHOUT THE PERMISSION OF DJH ENGINEERING

|       |          |          |                                           |                                                                     |       | QTY      |
|-------|----------|----------|-------------------------------------------|---------------------------------------------------------------------|-------|----------|
|       |          |          | DESCRIPTION DRG.                          |                                                                     |       | D. Urwin |
|       |          |          | FD511 Clifton Pull Handle (64mm centres). |                                                                     | DATE  | 30/08/18 |
| 1     | 30/08/18 |          | LT REF.                                   | H:\Finess & Stonebridge Handle Hardware/Finesse/ Dim Dwgs/FD511.pdf | SCALE | N/A      |
| ISSUE | DATE     | REVISION | MATL.                                     | Pewter                                                              | CODE  | FD511    |