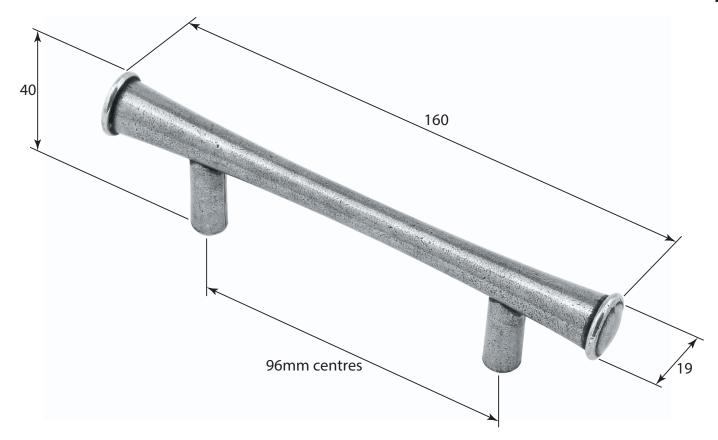

P/N. FD526

ALL DIMENSIONS IN MM UNLESS STATED

THE CONTENTS OF THIS DRAWING ARE COPYRIGHT AND SHOULD NOT BE REPRODUCED WITHOUT THE PERMISSION OF DJH ENGINEERING

|       |          |         |                                             |                                                                     |       | QTY       |
|-------|----------|---------|---------------------------------------------|---------------------------------------------------------------------|-------|-----------|
|       |          |         | DESCRIPTION DRG.                            |                                                                     |       | A. Liddle |
|       |          |         | FD526 Harrington Pull Handle (96mm centres) |                                                                     | DATE  | 13/08/18  |
| 1     | 13/08/18 |         | LT REF.                                     | H:\Finess & Stonebridge Handle Hardware/Finesse/ Dim Dwgs/FD526.pdf | SCALE | N/A       |
| ISSUE | DATE R   | EVISION | MATL.                                       | Pewter                                                              | CODE  | FD526     |