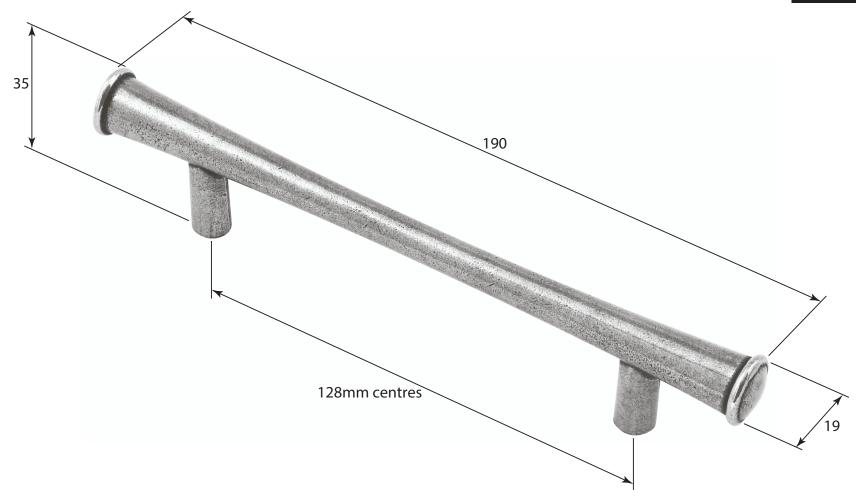

P/N. FD527

ALL DIMENSIONS IN **MM** UNLESS STATED

THE CONTENTS OF THIS DRAWING ARE COPYRIGHT AND SHOULD NOT BE REPRODUCED WITHOUT THE PERMISSION OF DJH ENGINEERING

|       |          |          |                                              |                                                                     |       | QIY      |
|-------|----------|----------|----------------------------------------------|---------------------------------------------------------------------|-------|----------|
|       |          |          | DESCRI                                       | PTION                                                               | DRG.  | A.Liddle |
|       |          |          | FD527 Harrington Pull Handle (128mm centres) |                                                                     | DATE  | 13/08/18 |
| 1     | 13/08/18 |          | LT REF.                                      | H:\Finess & Stonebridge Handle Hardware/Finesse/ Dim Dwgs/FD527.pdf | SCALE | N/A      |
| ISSUE | DATE     | REVISION | MATL.                                        | Pewter                                                              | CODE  | FD527    |