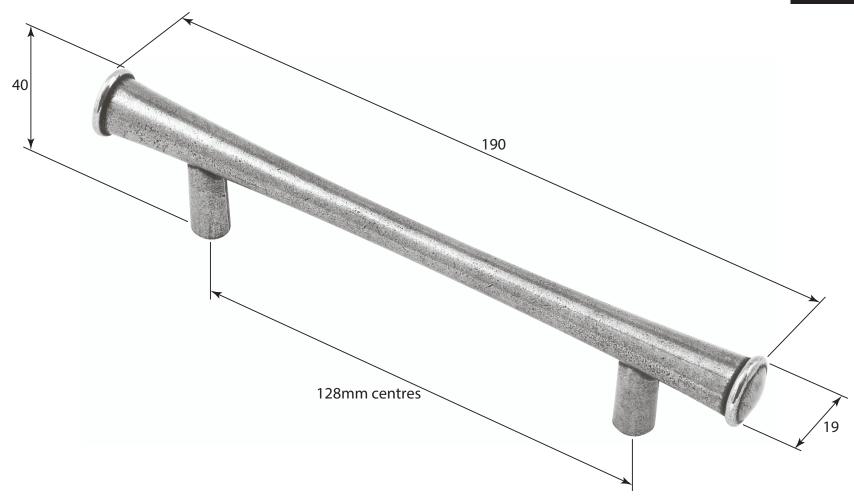

P/N. FD527

ALL DIMENSIONS IN **MM** UNLESS STATED

THE CONTENTS OF THIS DRAWING ARE COPYRIGHT AND SHOULD NOT BE REPRODUCED WITHOUT THE PERMISSION OF DJH ENGINEERING

|       |          |          |                                              |                                                                     |       | QTY      |
|-------|----------|----------|----------------------------------------------|---------------------------------------------------------------------|-------|----------|
|       |          |          | DESCRI                                       | PTION                                                               | DRG.  | A.Liddle |
|       |          |          | FD527 Harrington Pull Handle (128mm centres) |                                                                     | DATE  | 13/08/18 |
| 1     | 13/08/18 |          | LT REF.                                      | H:\Finess & Stonebridge Handle Hardware/Finesse/ Dim Dwgs/FD527.pdf | SCALE | N/A      |
| ISSUE | DATE     | REVISION | MATL.                                        | Pewter                                                              | CODE  | FD527    |