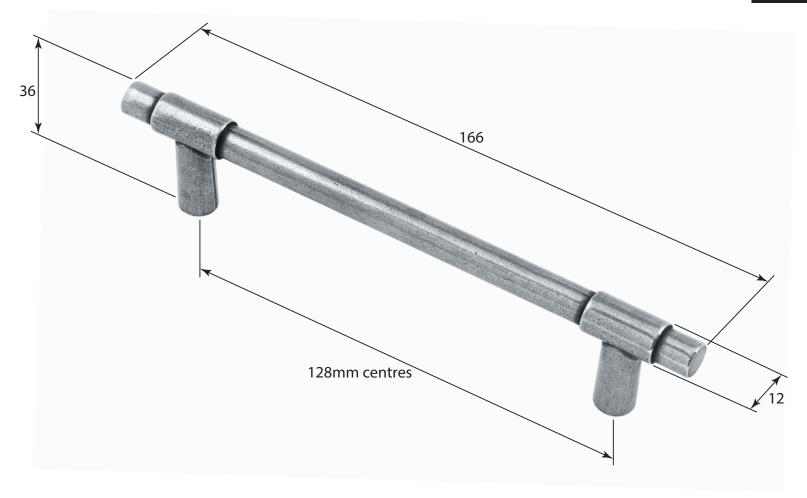

P/N. FD528

ALL DIMENSIONS IN **MM** UNLESS STATED

THE CONTENTS OF THIS DRAWING ARE COPYRIGHT AND SHOULD NOT BE REPRODUCED WITHOUT THE PERMISSION OF DJH ENGINEERING

|       |          |          |                                          |                                                                     |       | QTY       |
|-------|----------|----------|------------------------------------------|---------------------------------------------------------------------|-------|-----------|
|       |          |          | DESCRIPTION DRG.                         |                                                                     |       | A. Liddle |
|       |          |          | FD528 Farrow Pull Handle (128mm centres) |                                                                     | DATE  | 13/08/18  |
| 1     | 13/08/18 |          | LT REF.                                  | H:\Finess & Stonebridge Handle Hardware/Finesse/ Dim Dwgs/FD528.pdf | SCALE | N/A       |
| ISSUE | DATE     | REVISION | MATL.                                    | Pewter                                                              | CODE  | FD528     |