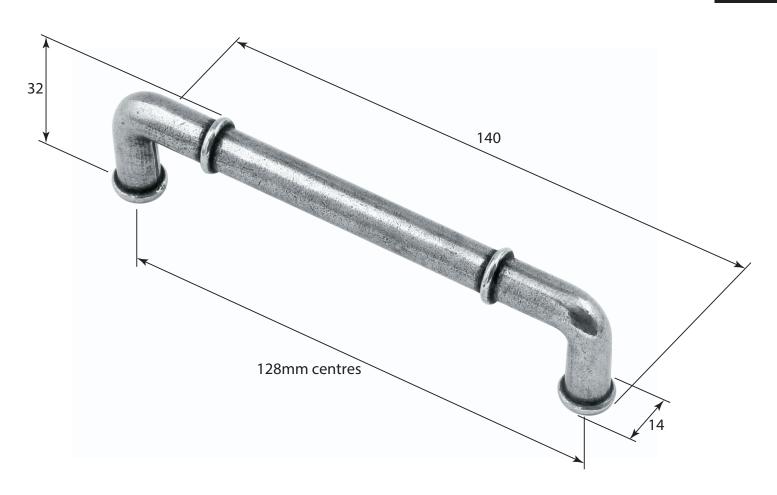

P/N. FD531

ALL DIMENSIONS IN MM UNLESS STATED

THE CONTENTS OF THIS DRAWING ARE COPYRIGHT AND SHOULD NOT BE REPRODUCED WITHOUT THE PERMISSION OF DJH ENGINEERING

|       |          |         |                                          |                                                                     |       | QTY       |
|-------|----------|---------|------------------------------------------|---------------------------------------------------------------------|-------|-----------|
|       |          |         | <b>DESCRIPTION</b> DRG                   |                                                                     |       | A. Liddle |
|       |          |         | FD531 Hendon Pull Handle (128mm centres) |                                                                     | DATE  | 13/08/18  |
| 1     | 13/08/18 |         | LT REF.                                  | H:\Finess & Stonebridge Handle Hardware/Finesse/ Dim Dwgs/FD531.pdf | SCALE | N/A       |
| ISSUE | DATE RI  | EVISION | MATL.                                    | Pewter                                                              | CODE  | FD531     |