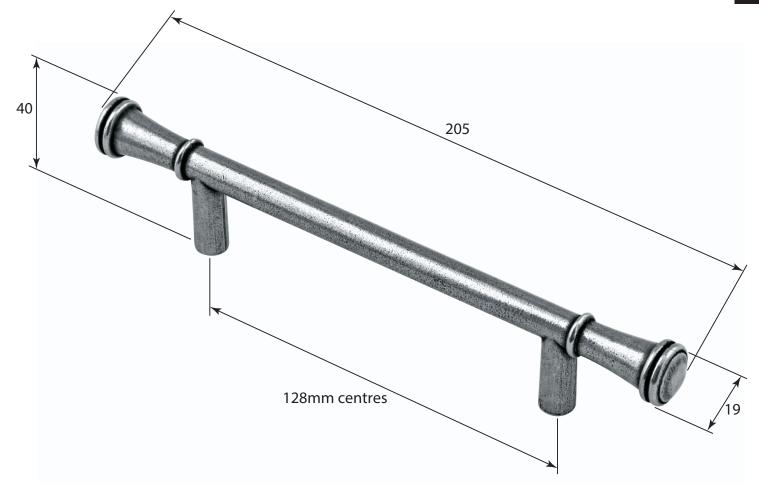

P/N. FD537

ALL DIMENSIONS IN **MM** UNLESS STATED

THE CONTENTS OF THIS DRAWING ARE COPYRIGHT AND SHOULD NOT BE REPRODUCED WITHOUT THE PERMISSION OF DJH ENGINEERING

|       |          |          |                                          |                                                                     |       | QTY      |
|-------|----------|----------|------------------------------------------|---------------------------------------------------------------------|-------|----------|
|       |          |          | DESCRIPTION                              |                                                                     | DRG.  | D.Urwin  |
|       |          |          | FD537 Durham Pull Handle (128mm centres) |                                                                     | DATE  | 03/09/18 |
| 1     | 03/09/18 |          | LT REF.                                  | H:\Finess & Stonebridge Handle Hardware/Finesse/ Dim Dwgs/FD537.pdf | SCALE | N/A      |
| ISSUE | DATE     | REVISION | MATL.                                    | Pewter                                                              | CODE  | FD537    |