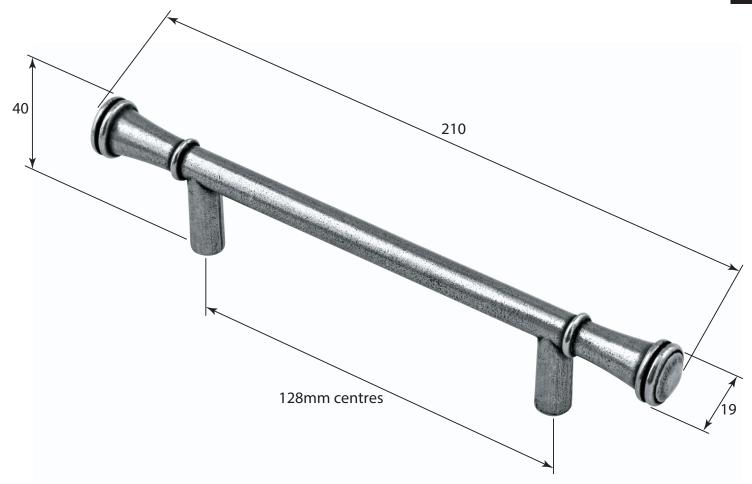

P/N. FD537

ALL DIMENSIONS IN **MM** UNLESS STATED

THE CONTENTS OF THIS DRAWING ARE COPYRIGHT AND SHOULD NOT BE REPRODUCED WITHOUT THE PERMISSION OF DJH ENGINEERING

|       |          |          |                                          |                                                                     |       | QTY      |
|-------|----------|----------|------------------------------------------|---------------------------------------------------------------------|-------|----------|
|       |          |          | DESCRIPTION                              |                                                                     | DRG.  | D.Urwin  |
|       |          |          | FD537 Durham Pull Handle (128mm centres) |                                                                     | DATE  | 03/09/18 |
| 1     | 03/09/18 |          | LT REF.                                  | H:\Finess & Stonebridge Handle Hardware/Finesse/ Dim Dwgs/FD537.pdf | SCALE | N/A      |
| ISSUE | DATE     | REVISION | MATL.                                    | Pewter                                                              | CODE  | FD537    |