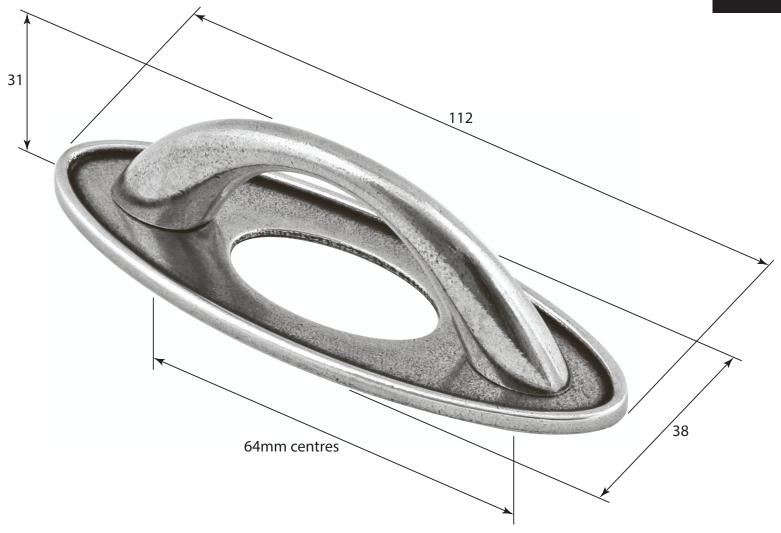

P/N. FD540 ALL DIMENSIONS IN MM UNLESS STATED

Fine Pewter Hardware

THE CONTENTS OF THIS DRAWING ARE COPYRIGHT AND SHOULD NOT BE REPRODUCED WITHOUT THE PERMISSION OF DJH ENGINEERING

|       |               |                                          |                                                                     |       | QTY      |
|-------|---------------|------------------------------------------|---------------------------------------------------------------------|-------|----------|
|       |               | DESCRI                                   | DESCRIPTION DRG.                                                    |       | D. Urwin |
|       |               | FD540 Grange Pull Handle (64mm centres). |                                                                     | DATE  | 30/08/18 |
| 1     | 30/08/18      | LT REF.                                  | H:\Finess & Stonebridge Handle Hardware/Finesse/ Dim Dwgs/FD540.pdf | SCALE | N/A      |
| ISSUE | DATE REVISION | MATL.                                    | Pewter                                                              | CODE  | FD540    |