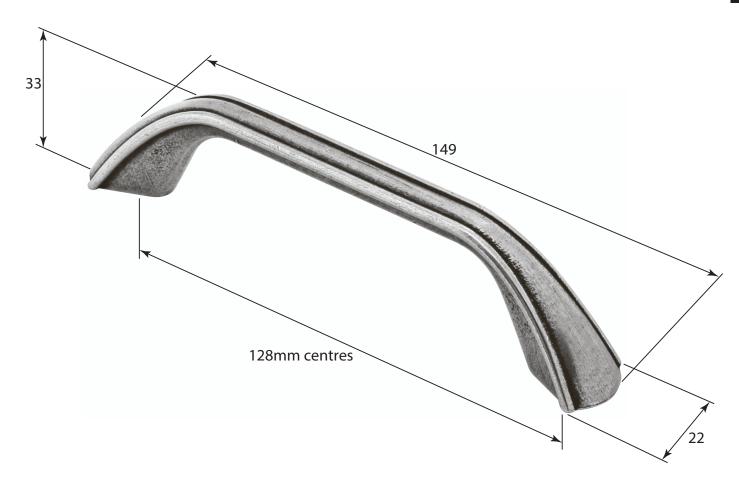

P/N. FD543 ALL DIMENSIONS IN MM UNLESS STATED

THE CONTENTS OF THIS DRAWING ARE COPYRIGHT AND SHOULD NOT BE REPRODUCED WITHOUT THE PERMISSION OF DJH ENGINEERING

|       |          |          |                                         |                                                                     |       | QTY      |
|-------|----------|----------|-----------------------------------------|---------------------------------------------------------------------|-------|----------|
|       |          |          | DESCRIPTION                             |                                                                     |       | D.Urwin  |
|       |          |          | FD543 Alder Pull Handle (128mm centres) |                                                                     | DATE  | 31/08/18 |
| 1     | 31/08/18 |          | LT REF.                                 | H:\Finess & Stonebridge Handle Hardware/Finesse/ Dim Dwgs/FD543.pdf | SCALE | N/A      |
| ISSUE | DATE     | REVISION | MATL.                                   | Pewter                                                              | CODE  | FD543    |