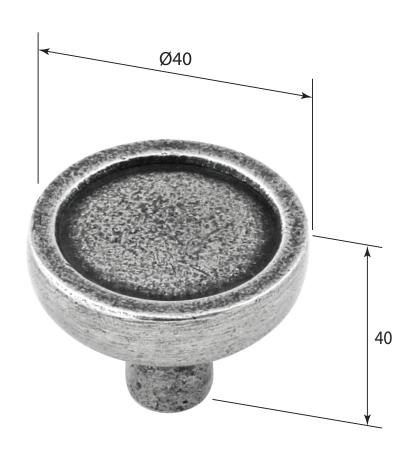

P/N. FD555 ALL DIMENSIONS IN MM UNLESS STATED

THE CONTENTS OF THIS DRAWING ARE COPYRIGHT AND SHOULD NOT BE REPRODUCED WITHOUT THE PERMISSION OF DJH ENGINEERING

|       |          |          |                            |                                                                     |       | QTY      |
|-------|----------|----------|----------------------------|---------------------------------------------------------------------|-------|----------|
|       |          |          | <b>DESCRIPTION</b> DE      |                                                                     |       | D.Urwin  |
|       |          |          | FD555 Taunton Cabinet Knob |                                                                     | DATE  | 21/08/18 |
| 1     | 21/08/18 |          | LT REF.                    | H:\Finess & Stonebridge Handle Hardware/Finesse/ Dim Dwgs/FD555.pdf | SCALE | N/A      |
| ISSUE | DATE 1   | REVISION | MATL.                      | Pewter                                                              | CODE  | FD555    |