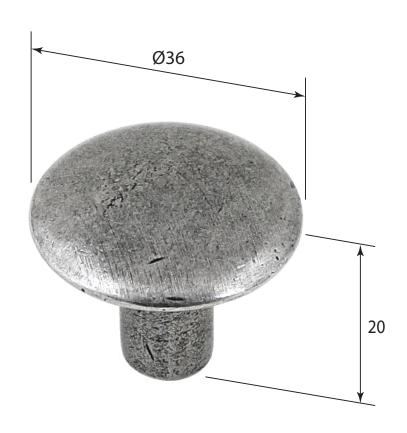

P/N. FD566 ALL DIMENSIONS IN MM UNLESS STATED

THE CONTENTS OF THIS DRAWING ARE COPYRIGHT AND SHOULD NOT BE REPRODUCED WITHOUT THE PERMISSION OF DJH ENGINEERING

|       |          |          |                           |                                                                     |       | QTY      |
|-------|----------|----------|---------------------------|---------------------------------------------------------------------|-------|----------|
|       |          |          | <b>DESCRIPTION</b> D      |                                                                     |       | D.Urwin  |
|       |          |          | FD567 Maldon Cabinet Knob |                                                                     | DATE  | 21/08/18 |
| 1     | 21/08/18 |          | LT REF.                   | H:\Finess & Stonebridge Handle Hardware/Finesse/ Dim Dwgs/FD566.pdf | SCALE | N/A      |
| ISSUE | DATE     | REVISION | MATL.                     | Pewter                                                              | CODE  | FD567    |