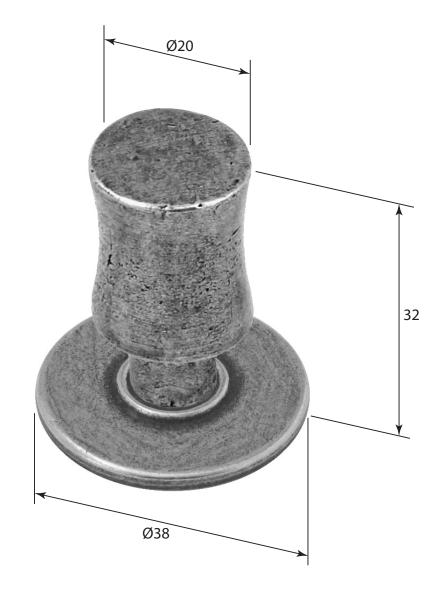

P/N. FD568 ALL DIMEN

THE CONTENTS OF THIS DRAWING ARE COPYRIGHT AND SHOULD NOT BE REPRODUCED WITHOUT THE PERMISSION OF DJH ENGINEERING

|       |          |          |                                               |                                                                     |       | QIY      |
|-------|----------|----------|-----------------------------------------------|---------------------------------------------------------------------|-------|----------|
|       |          |          | <b>DESCRIPTION</b> D                          |                                                                     |       | D. Urwin |
|       |          |          | FD568 Tokyo Cabinet Knob (includes backplate) |                                                                     | DATE  | 21/08/18 |
| 1     | 21/08/18 |          | LT REF.                                       | H:\Finess & Stonebridge Handle Hardware/Finesse/ Dim Dwgs/FD568.pdf | SCALE | N/A      |
| ISSUE | DATE     | REVISION | MATL.                                         | Pewter                                                              | CODE  | FD568    |