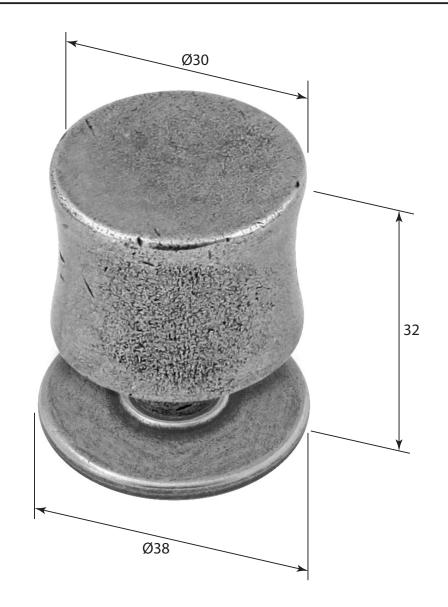

P/N. FD569

ALL DIMENSIONS IN MM UNLESS STATED

THE CONTENTS OF THIS DRAWING ARE COPYRIGHT AND SHOULD NOT BE REPRODUCED WITHOUT THE PERMISSION OF DJH ENGINEERING

|       |          |          |                                               |                                                                     |       | QTY      |
|-------|----------|----------|-----------------------------------------------|---------------------------------------------------------------------|-------|----------|
|       |          |          | <b>DESCRIPTION</b> DI                         |                                                                     |       | D. Urwin |
|       |          |          | FD569 Tokyo Cabinet Knob (includes backplate) |                                                                     | DATE  | 21/08/18 |
| 1     | 21/08/18 |          | LT REF.                                       | H:\Finess & Stonebridge Handle Hardware/Finesse/ Dim Dwgs/FD569.pdf | SCALE | N/A      |
| ISSUE | DATE     | REVISION | MATL.                                         | Pewter                                                              | CODE  | FD569    |