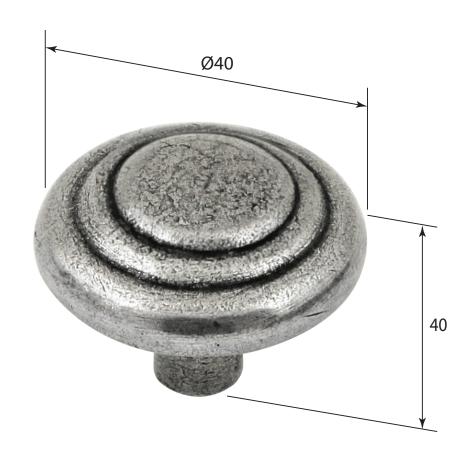

P/N. FD571 ALL DIMENSIONS IN MM UNLESS STATED

THE CONTENTS OF THIS DRAWING ARE COPYRIGHT AND SHOULD NOT BE REPRODUCED WITHOUT THE PERMISSION OF DJH ENGINEERING

|       |          |          |                            |                                                                     |       | QTY      |
|-------|----------|----------|----------------------------|---------------------------------------------------------------------|-------|----------|
|       |          |          | DESCRIPTION                |                                                                     |       | D.Urwin  |
|       |          |          | FD571 Goswick Cabinet Knob |                                                                     | DATE  | 21/08/18 |
| 1     | 21/08/18 |          | LT REF.                    | H:\Finess & Stonebridge Handle Hardware/Finesse/ Dim Dwgs/FD571.pdf | SCALE | N/A      |
| ISSUE | DATE     | REVISION | MATL.                      | Pewter                                                              | CODE  | FD571    |