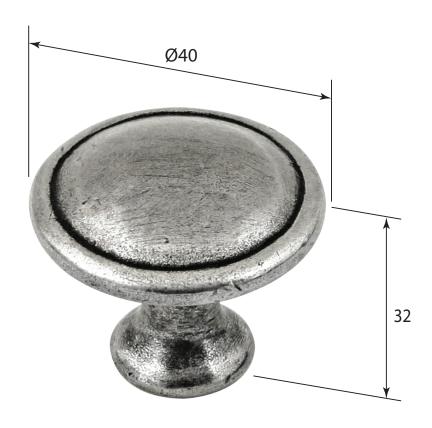

P/N. FD575 ALL DIMENSIONS IN MM UNLESS STATED

THE CONTENTS OF THIS DRAWING ARE COPYRIGHT AND SHOULD NOT BE REPRODUCED WITHOUT THE PERMISSION OF DJH ENGINEERING

|       |          |          |                            |                                                                     |       | QTY      |
|-------|----------|----------|----------------------------|---------------------------------------------------------------------|-------|----------|
|       |          |          | <b>DESCRIPTION</b> D       |                                                                     |       | D.Urwin  |
|       |          |          | FD575 Chester Cabinet Knob |                                                                     | DATE  | 21/08/18 |
| 1     | 21/08/18 |          | LT REF.                    | H:\Finess & Stonebridge Handle Hardware/Finesse/ Dim Dwgs/FD575.pdf | SCALE | N/A      |
| ISSUE | DATE     | REVISION | MATL.                      | Pewter                                                              | CODE  | FD575    |