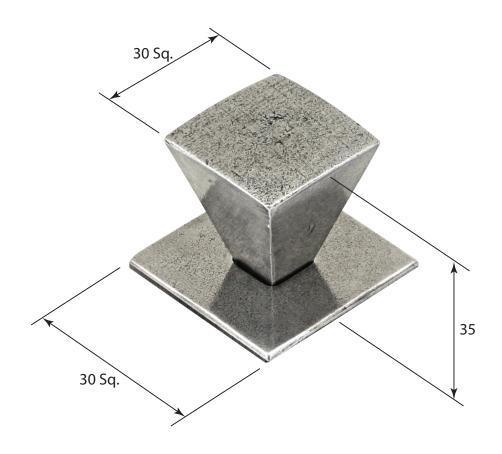

P/N. FD577 ALL DIMENSIONS IN MM UNLESS STATED

THE CONTENTS OF THIS DRAWING ARE COPYRIGHT AND SHOULD NOT BE REPRODUCED WITHOUT THE PERMISSION OF DJH ENGINEERING

|       |          |          |                                               |                                                                     |       | QTY      |
|-------|----------|----------|-----------------------------------------------|---------------------------------------------------------------------|-------|----------|
|       |          |          | DESCRIPTION DRG.                              |                                                                     |       | D. Urwin |
|       |          |          | FD577 Taper Cabinet Knob (includes backplate) |                                                                     | DATE  | 21/08/18 |
| 1     | 21/08/18 |          | LT REF.                                       | H:\Finess & Stonebridge Handle Hardware/Finesse/ Dim Dwgs/FD577.pdf | SCALE | N/A      |
| ISSUE | DATE     | REVISION | MATL.                                         | Pewter                                                              | CODE  | FD577    |