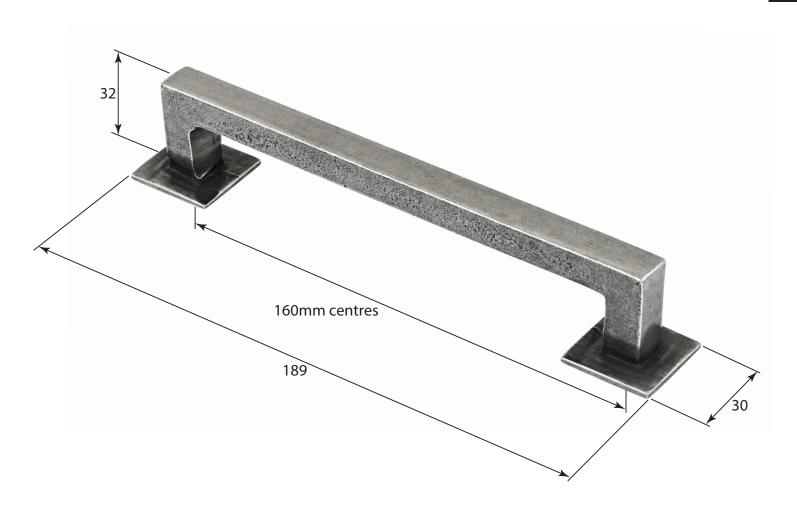

P/N. FD591

ALL DIMENSIONS IN **MM** UNLESS STATED

THE CONTENTS OF THIS DRAWING ARE COPYRIGHT AND SHOULD NOT BE REPRODUCED WITHOUT THE PERMISSION OF DJH ENGINEERING

|       |               |                                          |                                                                     |       | QTY       |
|-------|---------------|------------------------------------------|---------------------------------------------------------------------|-------|-----------|
|       |               | <b>DESCRIPTION</b> D                     |                                                                     | DRG.  | A. Liddle |
|       |               | FD591 Healey Pull Handle (160mm centres) |                                                                     | DATE  | 20/08/18  |
| 1     | 20/08/18      | LT REF.                                  | H:\Finess & Stonebridge Handle Hardware/Finesse/ Dim Dwgs/FD591.pdf | SCALE | N/A       |
| ISSUE | DATE REVISION | MATL.                                    | Pewter                                                              | CODE  | FD591     |