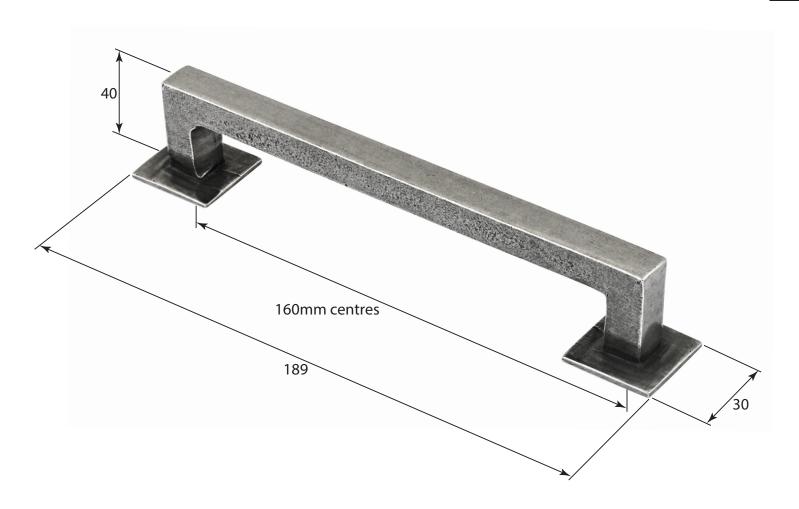

P/N. FD591

ALL DIMENSIONS IN **MM** UNLESS STATED

THE CONTENTS OF THIS DRAWING ARE COPYRIGHT AND SHOULD NOT BE REPRODUCED WITHOUT THE PERMISSION OF DJH ENGINEERING

|       |               |                                          |                                                                     |       | QTY       |
|-------|---------------|------------------------------------------|---------------------------------------------------------------------|-------|-----------|
|       |               | <b>DESCRIPTION</b> D                     |                                                                     | DRG.  | A. Liddle |
|       |               | FD591 Healey Pull Handle (160mm centres) |                                                                     | DATE  | 20/08/18  |
| 1     | 20/08/18      | LT REF.                                  | H:\Finess & Stonebridge Handle Hardware/Finesse/ Dim Dwgs/FD591.pdf | SCALE | N/A       |
| ISSUE | DATE REVISION | MATL.                                    | Pewter                                                              | CODE  | FD591     |