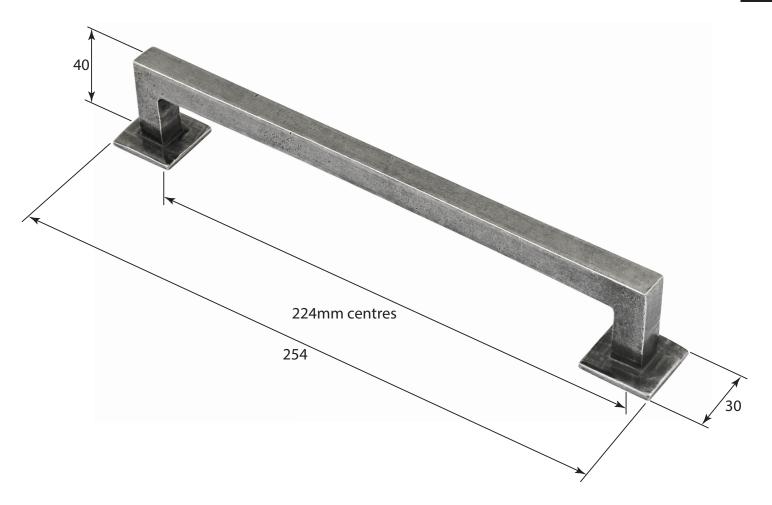

P/N. FD592

ALL DIMENSIONS IN **MM** UNLESS STATED

THE CONTENTS OF THIS DRAWING ARE COPYRIGHT AND SHOULD NOT BE REPRODUCED WITHOUT THE PERMISSION OF DJH ENGINEERING

|       |          |          |                                          |                                                                     |       | QTY       |
|-------|----------|----------|------------------------------------------|---------------------------------------------------------------------|-------|-----------|
|       |          |          | DESCRI                                   | PTION                                                               | DRG.  | A. Liddle |
|       |          |          | FD592 Healey Pull Handle (224mm centres) |                                                                     | DATE  | 13/08/18  |
| 1     | 13/08/18 |          | LT REF.                                  | H:\Finess & Stonebridge Handle Hardware/Finesse/ Dim Dwgs/FD592.pdf | SCALE | N/A       |
| ISSUE | DATE     | REVISION | MATL.                                    | Pewter                                                              | CODE  | FD592     |