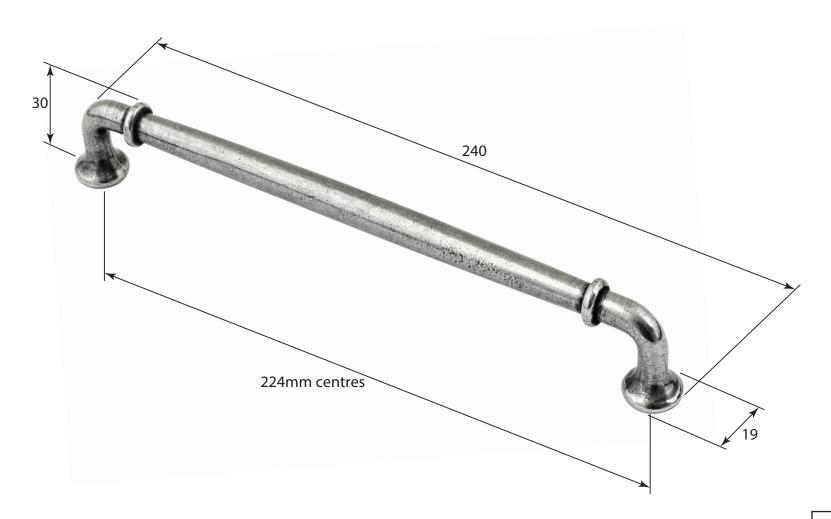

P/N. FD594

ALL DIMENSIONS IN **MM** UNLESS STATED

THE CONTENTS OF THIS DRAWING ARE COPYRIGHT AND SHOULD NOT BE REPRODUCED WITHOUT THE PERMISSION OF DJH ENGINEERING

|       |          |        |                                           |                                                                     |       | QTY       |
|-------|----------|--------|-------------------------------------------|---------------------------------------------------------------------|-------|-----------|
|       |          |        | DESCRIPTION                               |                                                                     |       | A. Liddle |
|       |          |        | FD594 Chester Pull Handle (224mm centres) |                                                                     | DATE  | 16/08/18  |
| 1     | 16/08/18 |        | LT REF.                                   | H:\Finess & Stonebridge Handle Hardware/Finesse/ Dim Dwgs/FD594.pdf | SCALE | N/A       |
| ISSUE | DATE RE  | VISION | MATL.                                     | Pewter                                                              | CODE  | FD594     |