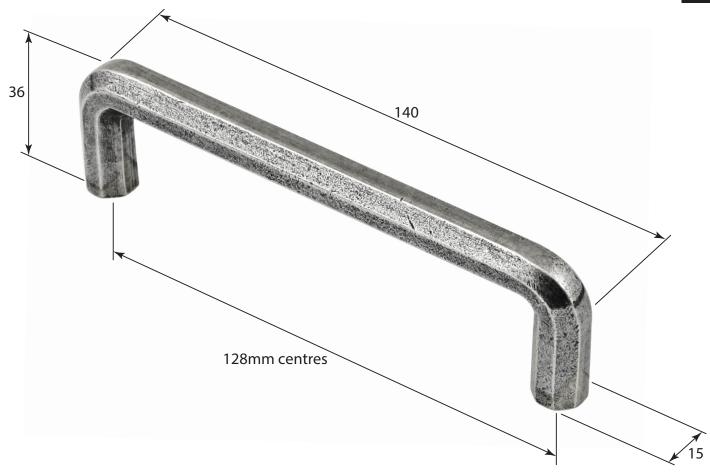

P/N. FD598

ALL DIMENSIONS IN **MM** UNLESS STATED

THE CONTENTS OF THIS DRAWING ARE COPYRIGHT AND SHOULD NOT BE REPRODUCED WITHOUT THE PERMISSION OF DJH ENGINEERING

|       |          |          |                                            |                                                                     |       | QTY       |
|-------|----------|----------|--------------------------------------------|---------------------------------------------------------------------|-------|-----------|
|       |          |          | DESCRIPTION DRG.                           |                                                                     |       | A. Liddle |
|       |          |          | FD598 Tunstall Pull Handle (128mm centres) |                                                                     | DATE  | 16/08/18  |
| 1     | 16/08/18 |          | LT REF.                                    | H:\Finess & Stonebridge Handle Hardware/Finesse/ Dim Dwgs/FD598.pdf | SCALE | N/A       |
| ISSUE | DATE     | REVISION | MATL.                                      | Pewter                                                              | CODE  | FD598     |