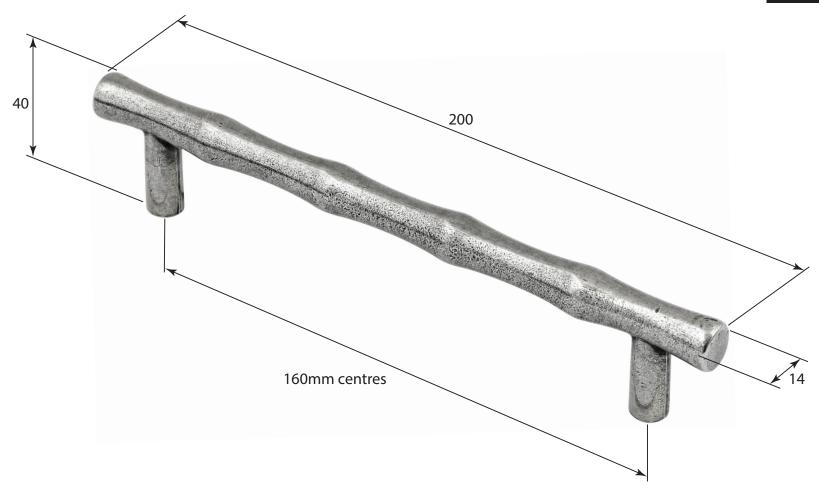

P/N. FD655

ALL DIMENSIONS IN **MM** UNLESS STATED

THE CONTENTS OF THIS DRAWING ARE COPYRIGHT AND SHOULD NOT BE REPRODUCED WITHOUT THE PERMISSION OF DJH ENGINEERING

|       |          |          |                                         |                                                                     |       | QIY      |
|-------|----------|----------|-----------------------------------------|---------------------------------------------------------------------|-------|----------|
|       |          |          | DESCRIPTION                             |                                                                     | DRG.  | D. Urwin |
|       |          |          | FD655 Toyko Pull Handle (160mm centres) |                                                                     | DATE  | 03/09/18 |
| 1     | 03/09/18 |          | LT REF.                                 | H:\Finess & Stonebridge Handle Hardware/Finesse/ Dim Dwgs/FD655.pdf | SCALE | N/A      |
| ISSUE | DATE     | REVISION | MATL.                                   | Pewter                                                              | CODE  | FD655    |