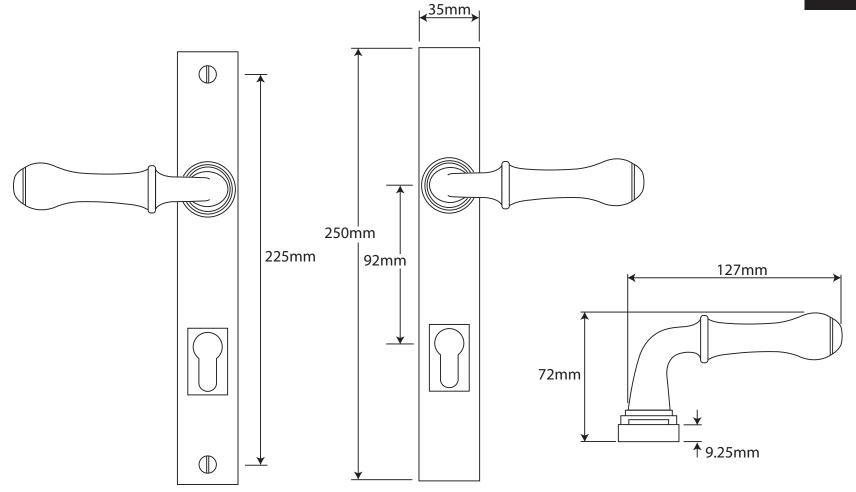

P/N. FDMP04 ALL DIMENSIONS IN MM UNLESS STATED

Fine Pewter Hardware

THE CONTENTS OF THIS DRAWING ARE COPYRIGHT AND SHOULD NOT BE REPRODUCED WITHOUT THE PERMISSION OF DJH ENGINEERING

|       |          |          |                                            |                                                                      |       | QTY      |
|-------|----------|----------|--------------------------------------------|----------------------------------------------------------------------|-------|----------|
|       |          |          | DESCRIPTION                                |                                                                      |       | D. Urwin |
|       |          |          | FDMP04 Derwent Multipoint Entry Backplate. |                                                                      | DATE  | 20/09/18 |
| 1     | 20/09/18 |          | LT REF.                                    | H:\Finess & Stonebridge Handle Hardware/Finesse/ Dim Dwgs/FDMP04.pdf | SCALE | N/A      |
| ISSUE | DATE     | REVISION | MATL.                                      | Pewter                                                               | CODE  | FDMP04   |