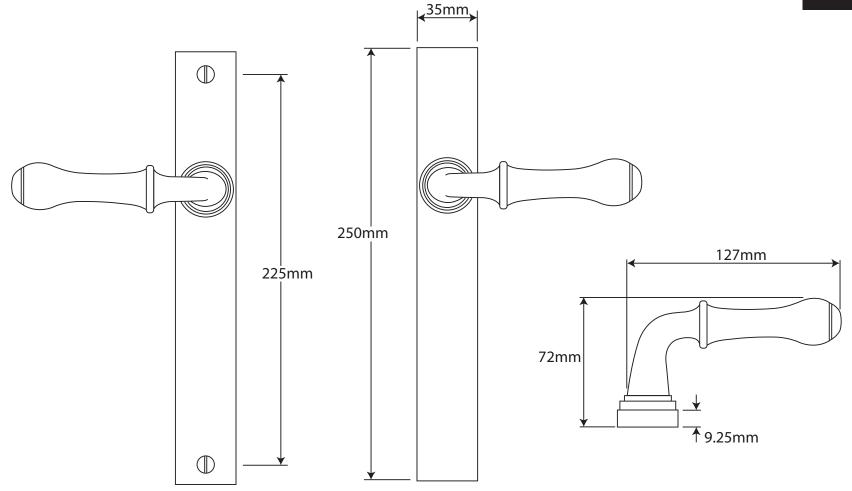

P/N. FDMP14 ALL DIMENSIONS IN MM UNLESS STATED

THE CONTENTS OF THIS DRAWING ARE COPYRIGHT AND SHOULD NOT BE REPRODUCED WITHOUT THE PERMISSION OF DJH ENGINEERING

|       |          |          |                                                                 |                                                                      |       | QIY      |
|-------|----------|----------|-----------------------------------------------------------------|----------------------------------------------------------------------|-------|----------|
|       |          |          | <b>DESCRIPTION</b> FDMP14 Derwent Multipoint Passage Backplate. |                                                                      | DRG.  | D. Urwin |
|       |          |          |                                                                 |                                                                      | DATE  | 20/09/18 |
| 1     | 20/09/18 |          | LT REF.                                                         | H:\Finess & Stonebridge Handle Hardware/Finesse/ Dim Dwgs/FDMP14.pdf | SCALE | N/A      |
| ISSUE | DATE     | REVISION | MATL.                                                           | Pewter                                                               | CODE  | FDMP14   |