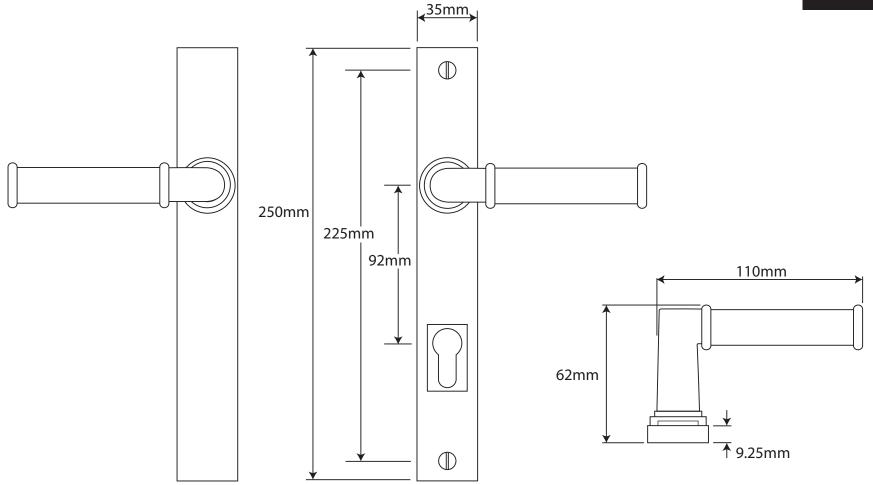

P/N. FDMP20 ALL DIMENSIONS IN MM UNLESS STATED

THE CONTENTS OF THIS DRAWING ARE COPYRIGHT AND SHOULD NOT BE REPRODUCED WITHOUT THE PERMISSION OF DJH ENGINEERING

|       |          |          |                                            |                                                                      |       | QIY      |
|-------|----------|----------|--------------------------------------------|----------------------------------------------------------------------|-------|----------|
|       |          |          | DESCRIPTION                                |                                                                      | DRG.  | D. Urwin |
|       |          |          | FDMP20 Wexford Multipoint Patio Backplate. |                                                                      | DATE  | 17/09/18 |
| 1     | 17/09/18 |          | LT REF.                                    | H:\Finess & Stonebridge Handle Hardware/Finesse/ Dim Dwgs/FDMP20.pdf | SCALE | N/A      |
| ISSUE | DATE     | REVISION | MATL.                                      | Pewter                                                               | CODE  | FDMP20   |