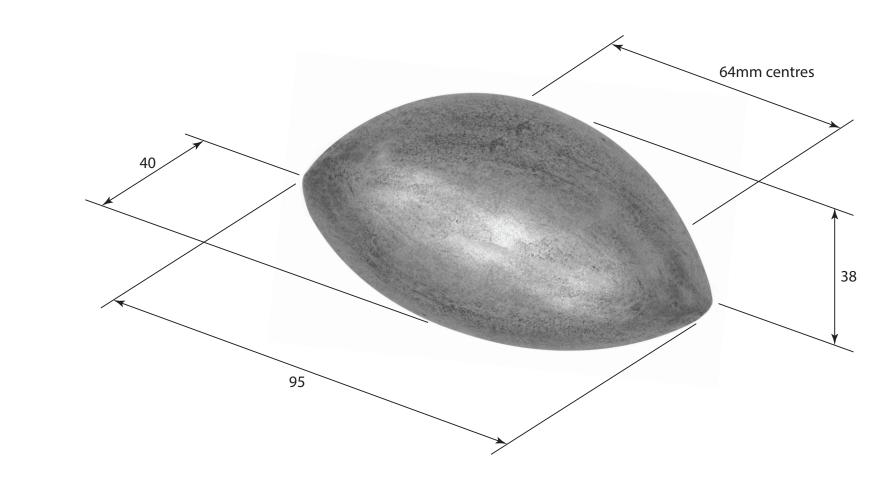

P/N. PCH001 ALL DIMENSIONS IN MM UNLESS STATED

THE CONTENTS OF THIS DRAWING ARE COPYRIGHT AND SHOULD NOT BE REPRODUCED WITHOUT THE PERMISSION OF DJH ENGINEERING

|       |          |          |                                   |                                                                      |       | QIY      |
|-------|----------|----------|-----------------------------------|----------------------------------------------------------------------|-------|----------|
|       |          |          | DESCRIPTION                       |                                                                      | DRG.  | D. Urwin |
|       |          |          | PCH001 Wilton Cup Handle (smooth) |                                                                      | DATE  | 23/08/18 |
| 1     | 23/08/18 |          | LT REF.                           | H:\Finess & Stonebridge Handle Hardware/Finesse/ Dim Dwgs/PCH001.pdf | SCALE | N/A      |
| ISSUE | DATE     | REVISION | MATL.                             | Pewter                                                               | CODE  | PCH001   |