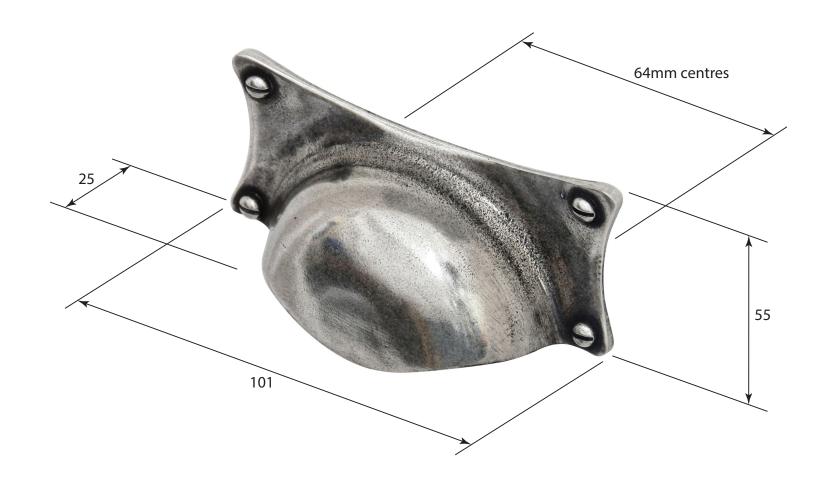

P/N. PCH006 ALL DIMENSIONS IN MM UNLESS STATED

THE CONTENTS OF THIS DRAWING ARE COPYRIGHT AND SHOULD NOT BE REPRODUCED WITHOUT THE PERMISSION OF DJH ENGINEERING

|       |          |          |                           |                                                                     |       | QIY      |
|-------|----------|----------|---------------------------|---------------------------------------------------------------------|-------|----------|
|       |          |          | DESCRIPTION               |                                                                     |       | D. Urwin |
|       |          |          | PCH006 Grafton Cup Handle |                                                                     | DATE  | 23/08/18 |
| 1     | 23/08/18 |          | LT REF.                   | H:\Finess & Stonebridge Handle Hardware/Finesse/ Dim Dwgs/PCH006pdf | SCALE | N/A      |
| ISSUE | DATE     | REVISION | MATL.                     | Pewter                                                              | CODE  | PCH006   |