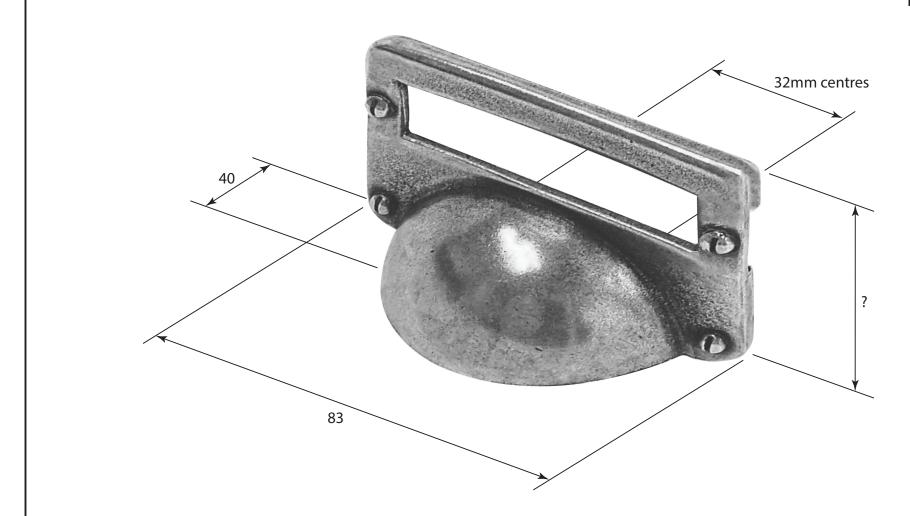

P/N. PCH007

ALL DIMENSIONS IN MM UNLESS STATED

THE CONTENTS OF THIS DRAWING ARE COPYRIGHT AND SHOULD NOT BE REPRODUCED WITHOUT THE PERMISSION OF DJH ENGINEERING

|       |          |          |                            |                                                                     |       | QTY      |
|-------|----------|----------|----------------------------|---------------------------------------------------------------------|-------|----------|
|       |          |          | DESCRIPTION                |                                                                     | DRG.  | D. Urwin |
|       |          |          | PCH007 Leighton Cup Handle |                                                                     | DATE  | 23/08/18 |
| 1     | 23/08/18 |          | LT REF.                    | H:\Finess & Stonebridge Handle Hardware/Finesse/ Dim Dwgs/PCH007pdf | SCALE | N/A      |
| ISSUE | DATE     | REVISION | MATL.                      | Pewter                                                              | CODE  | PCH007   |