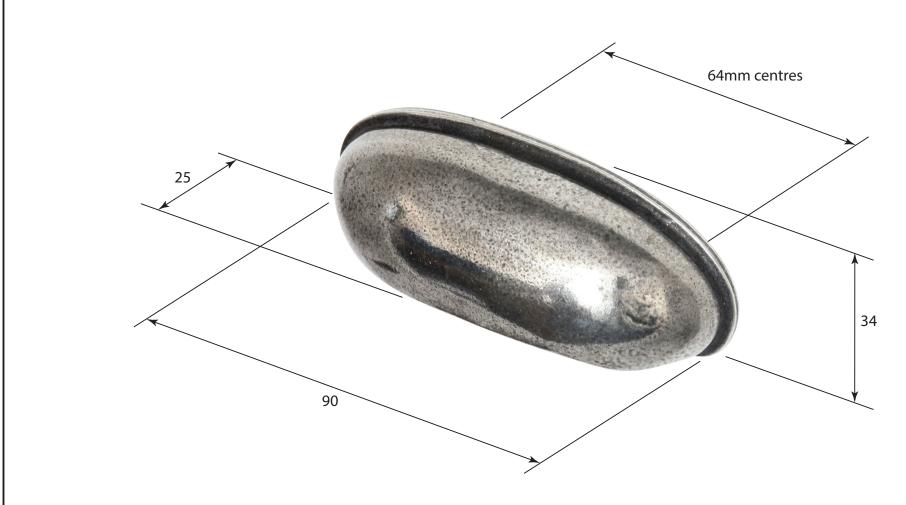

P/N. PCH008 ALL DIMENSIONS IN MM UNLESS STATED

THE CONTENTS OF THIS DRAWING ARE COPYRIGHT AND SHOULD NOT BE REPRODUCED WITHOUT THE PERMISSION OF DJH ENGINEERING

|       |          |          |                          |                                                                     |       | QTY      |
|-------|----------|----------|--------------------------|---------------------------------------------------------------------|-------|----------|
|       |          |          | DESCRIPTION DRG.         |                                                                     |       | D. Urwin |
|       |          |          | PCH008 Fenton Cup Handle |                                                                     | DATE  | 23/08/18 |
| 1     | 23/08/18 |          | LT REF.                  | H:\Finess & Stonebridge Handle Hardware/Finesse/ Dim Dwgs/PCH008pdf | SCALE | N/A      |
| ISSUE | DATE     | REVISION | MATL.                    | Pewter                                                              | CODE  | PCH008   |