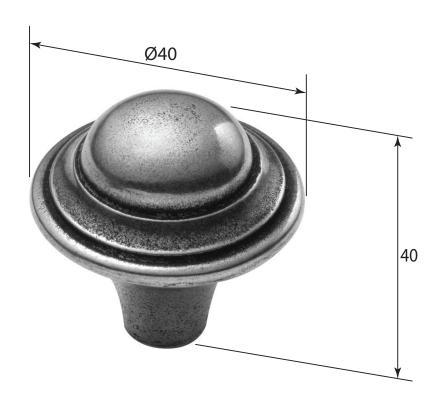

P/N. PCK011 ALL DIMENSIONS IN MM UNLESS STATED

THE CONTENTS OF THIS DRAWING ARE COPYRIGHT AND SHOULD NOT BE REPRODUCED WITHOUT THE PERMISSION OF DJH ENGINEERING

|       |          |          |                            |                                                                      |       | QTY      |
|-------|----------|----------|----------------------------|----------------------------------------------------------------------|-------|----------|
|       |          |          | <b>DESCRIPTION</b> DR      |                                                                      |       | D.Urwin  |
|       |          |          | PCK011 Hadden Cabinet Knob |                                                                      | DATE  | 21/08/18 |
| 1     | 21/08/18 |          | LT REF.                    | H:\Finess & Stonebridge Handle Hardware/Finesse/ Dim Dwgs/PCK011.pdf | SCALE | N/A      |
| ISSUE | DATE     | REVISION | MATL.                      | Pewter                                                               | CODE  | PCK011   |