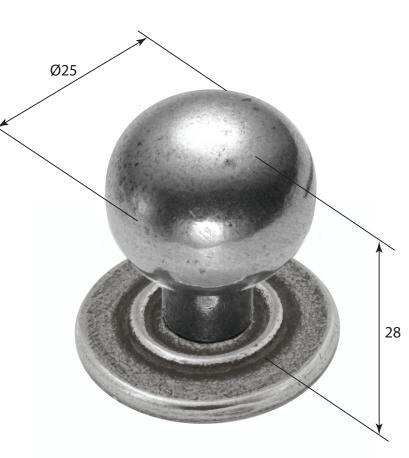

THE CONTENTS OF THIS DRAWING ARE COPYRIGHT AND SHOULD NOT BE REPRODUCED WITHOUT THE PERMISSION OF DJH ENGINEERING

|       |          |          |                                                           |                                                                      |       | QTY      |
|-------|----------|----------|-----------------------------------------------------------|----------------------------------------------------------------------|-------|----------|
|       |          |          | DESCRIPTION                                               |                                                                      |       | D. Urwin |
|       |          |          | PCK012 Ball Cabinet Knob (backplate available seperately) |                                                                      | DATE  | 21/08/18 |
| 1     | 21/08/18 |          | LT REF.                                                   | H:\Finess & Stonebridge Handle Hardware/Finesse/ Dim Dwgs/PCK012.pdf | SCALE | N/A      |
| ISSUE | DATE     | REVISION | MATL.                                                     | Pewter                                                               | CODE  | PCK012   |