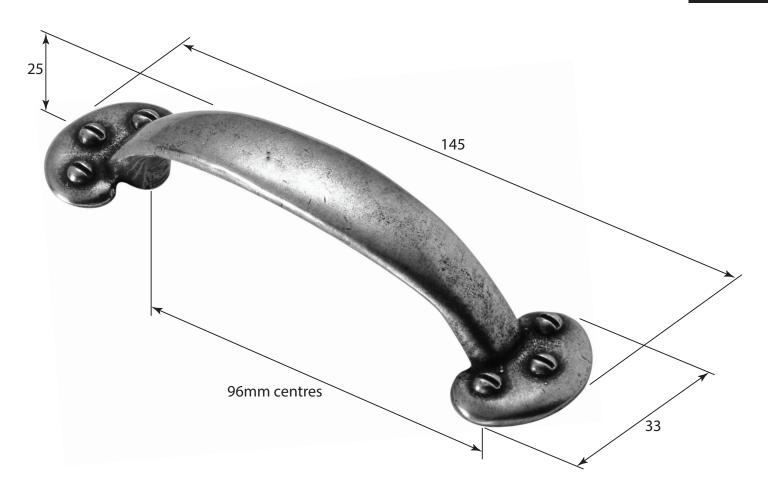

P/N. PPH016 ALL DIMENSIONS IN MM UNLESS STATED

THE CONTENTS OF THIS DRAWING ARE COPYRIGHT AND SHOULD NOT BE REPRODUCED WITHOUT THE PERMISSION OF DJH ENGINEERING

|       |          |          |                                          |                                                                      |       | QTY      |
|-------|----------|----------|------------------------------------------|----------------------------------------------------------------------|-------|----------|
|       |          |          | DESCRIPTION DRG.                         |                                                                      |       | D. Urwin |
|       |          |          | PPH016 Wilton Pull Handle (96mm centres) |                                                                      | DATE  | 04/09/18 |
| 1     | 04/09/18 |          | LT REF.                                  | H:\Finess & Stonebridge Handle Hardware/Finesse/ Dim Dwgs/PPH016.pdf | SCALE | N/A      |
| ISSUE | DATE     | REVISION | MATL.                                    | Pewter                                                               | CODE  | PPH016   |