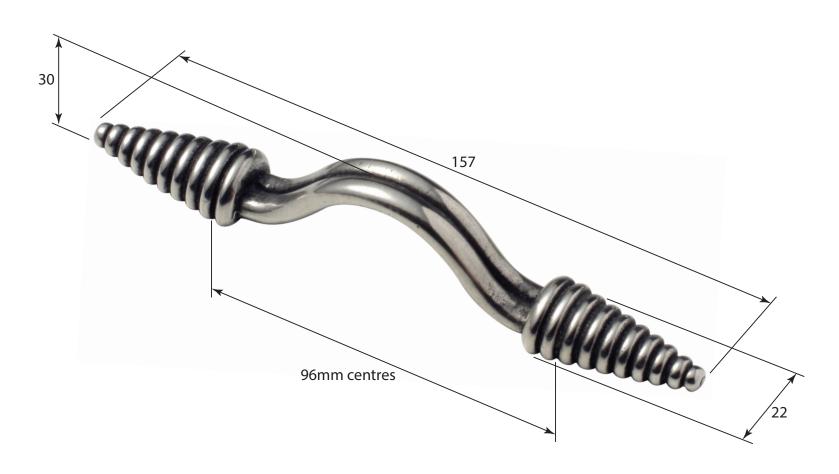

P/N. PPH024

ALL DIMENSIONS IN **MM** UNLESS STATED

THE CONTENTS OF THIS DRAWING ARE COPYRIGHT AND SHOULD NOT BE REPRODUCED WITHOUT THE PERMISSION OF DJH ENGINEERING

|       |          |          |                                        |                                                                      |       | QTY      |
|-------|----------|----------|----------------------------------------|----------------------------------------------------------------------|-------|----------|
|       |          |          | <b>DESCRIPTION</b> DESCRIPTION         |                                                                      |       | D. Urwin |
|       |          |          | PPH024 Cone Pull Handle (96mm centres) |                                                                      | DATE  | 03/09/18 |
| 1     | 03/09/18 |          | LT REF.                                | H:\Finess & Stonebridge Handle Hardware/Finesse/ Dim Dwgs/PPH024.pdf | SCALE | N/A      |
| ISSUE | DATE     | REVISION | MATL.                                  | Pewter                                                               | CODE  | PPH024   |