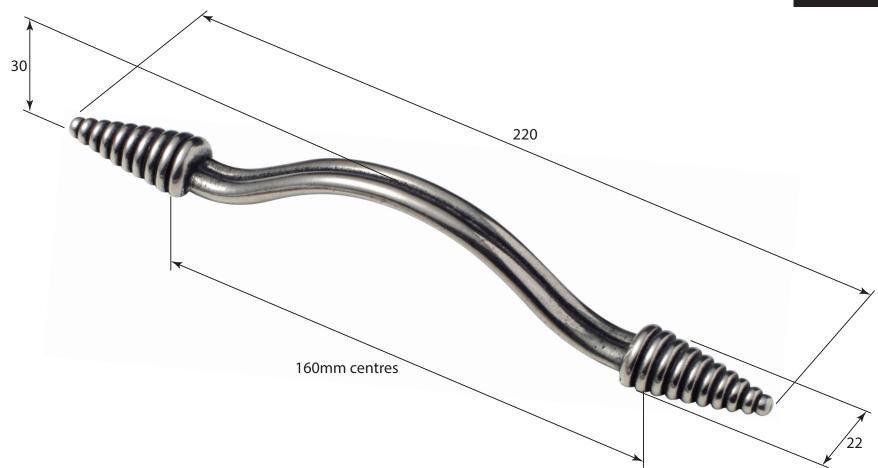

P/N. PPH026 ALL DIMENSIONS IN MM UNLESS STATED

THE CONTENTS OF THIS DRAWING ARE COPYRIGHT AND SHOULD NOT BE REPRODUCED WITHOUT THE PERMISSION OF DJH ENGINEERING

|       |          |          |                                         |                                                                      |       | QTY      |
|-------|----------|----------|-----------------------------------------|----------------------------------------------------------------------|-------|----------|
|       |          |          | DESCRIPTION                             |                                                                      | DRG.  | D. Urwin |
|       |          |          | PPH026 Cone Pull Handle (160mm centres) |                                                                      | DATE  | 03/09/18 |
| 1     | 03/09/18 |          | LT REF.                                 | H:\Finess & Stonebridge Handle Hardware/Finesse/ Dim Dwgs/PPH026.pdf | SCALE | N/A      |
| ISSUE | DATE     | REVISION | MATL.                                   | Pewter                                                               | CODE  | PPH026   |