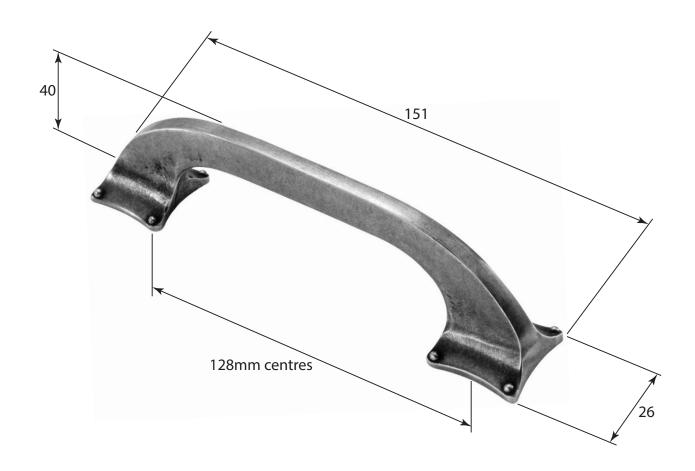

P/N. PPH030 ALL DIMENSIONS IN MM UNLESS STATED

THE CONTENTS OF THIS DRAWING ARE COPYRIGHT AND SHOULD NOT BE REPRODUCED WITHOUT THE PERMISSION OF DJH ENGINEERING

|       |          |          |                                             |                                                                      |       | QTY      |
|-------|----------|----------|---------------------------------------------|----------------------------------------------------------------------|-------|----------|
|       |          |          | <b>DESCRIPTION</b> DR                       |                                                                      | DRG.  | D. Urwin |
|       |          |          | PPH030 Stamford Pull Handle (128mm centres) |                                                                      | DATE  | 04/09/18 |
| 1     | 04/09/18 |          | LT REF.                                     | H:\Finess & Stonebridge Handle Hardware/Finesse/ Dim Dwgs/PPH030.pdf | SCALE | N/A      |
| ISSUE | DATE     | REVISION | MATL.                                       | Pewter                                                               | CODE  | PPH017   |