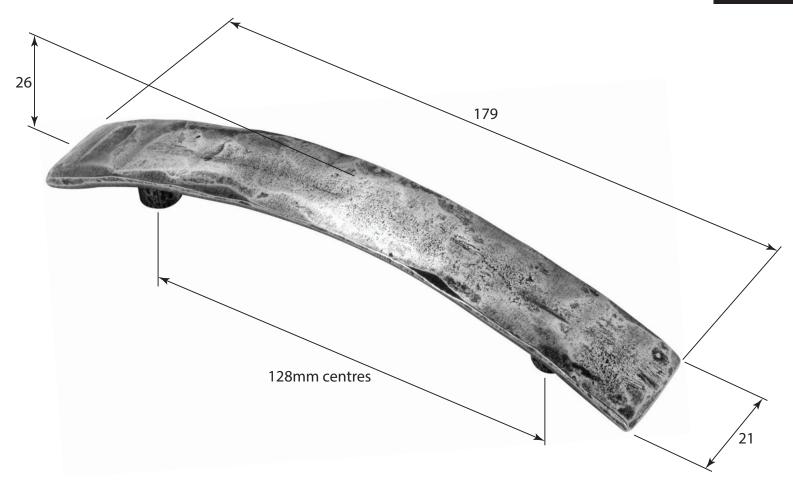

P/N. PPH031 ALL D

ALL DIMENSIONS IN MM UNLESS STATED

THE CONTENTS OF THIS DRAWING ARE COPYRIGHT AND SHOULD NOT BE REPRODUCED WITHOUT THE PERMISSION OF DJH ENGINEERING

|       |               |                                           |                                                                      |       | QTY      |
|-------|---------------|-------------------------------------------|----------------------------------------------------------------------|-------|----------|
|       |               | DESCRIPTION                               |                                                                      | DRG.  | D. Urwin |
|       |               | PPH031 Bowden Pull Handle (128mm centres) |                                                                      | DATE  | 04/09/18 |
| 1     | 04/09/18      | LT REF.                                   | H:\Finess & Stonebridge Handle Hardware/Finesse/ Dim Dwgs/PPH031.pdf | SCALE | N/A      |
| ISSUE | DATE REVISION | MATL.                                     | Pewter                                                               | CODE  | PPH031   |