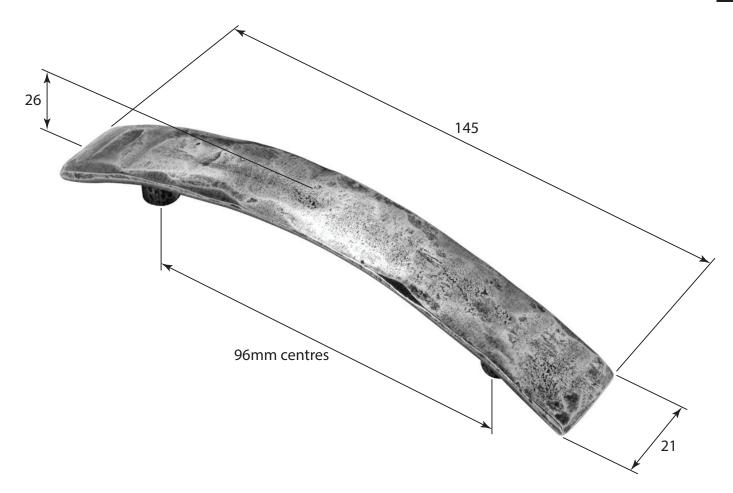

P/N. PPH032 ALL DIMENSIONS IN MM UNLESS STATED

THE CONTENTS OF THIS DRAWING ARE COPYRIGHT AND SHOULD NOT BE REPRODUCED WITHOUT THE PERMISSION OF DJH ENGINEERING

|       |          |          |                                          |                                                                      |       | QTY      |
|-------|----------|----------|------------------------------------------|----------------------------------------------------------------------|-------|----------|
|       |          |          | <b>DESCRIPTION</b> DR                    |                                                                      |       | D. Urwin |
|       |          |          | PPH032 Bowden Pull Handle (96mm centres) |                                                                      | DATE  | 04/09/18 |
| 1     | 04/09/18 |          | LT REF.                                  | H:\Finess & Stonebridge Handle Hardware/Finesse/ Dim Dwgs/PPH032.pdf | SCALE | N/A      |
| ISSUE | DATE     | REVISION | MATL.                                    | Pewter                                                               | CODE  | PPH032   |