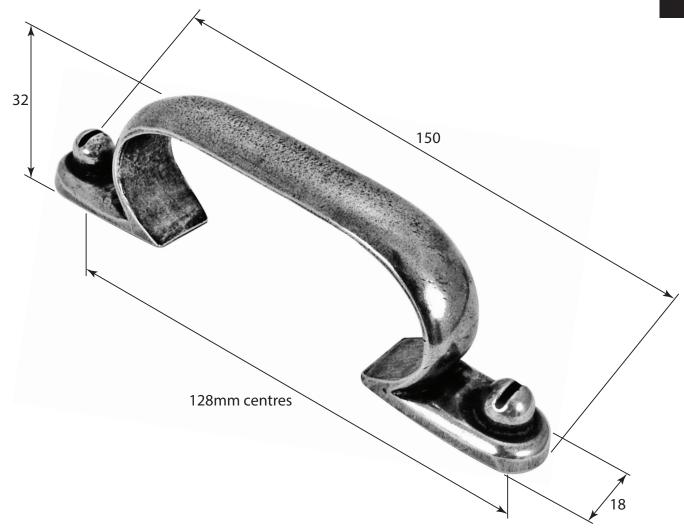

P/N. PPH035 ALL DIMENSIONS IN MM UNLESS STATED

THE CONTENTS OF THIS DRAWING ARE COPYRIGHT AND SHOULD NOT BE REPRODUCED WITHOUT THE PERMISSION OF DJH ENGINEERING

|       |               |                                            |                                                                      |       | QTY      |
|-------|---------------|--------------------------------------------|----------------------------------------------------------------------|-------|----------|
|       |               | <b>DESCRIPTION</b> DRO                     |                                                                      | DRG.  | D. Urwin |
|       |               | PPH035 Felling Pull Handle (128mm centres) |                                                                      | DATE  | 05/09/18 |
| 1     | 05/09/18      | LT REF.                                    | H:\Finess & Stonebridge Handle Hardware/Finesse/ Dim Dwgs/PPH035.pdf | SCALE | N/A      |
| ISSUE | DATE REVISION | MATL.                                      | Pewter                                                               | CODE  | PPH035   |