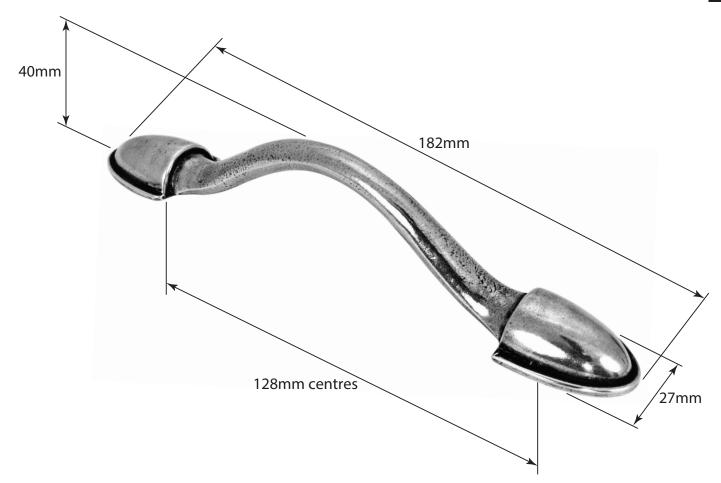

P/N. PPH038 ALL DIMENSIONS IN MM UNLESS STATED

THE CONTENTS OF THIS DRAWING ARE COPYRIGHT AND SHOULD NOT BE REPRODUCED WITHOUT THE PERMISSION OF DJH ENGINEERING

|       |          |          |                                           |                                                                      |       | QTY      |
|-------|----------|----------|-------------------------------------------|----------------------------------------------------------------------|-------|----------|
|       |          |          | DESCRIPTION                               |                                                                      | DRG.  | D.Urwin  |
|       |          |          | PPH038 Fenton Pull Handle (128mm centres) |                                                                      | DATE  | 03/09/18 |
| 1     | 03/09/18 |          | LT REF.                                   | H:\Finess & Stonebridge Handle Hardware/Finesse/ Dim Dwgs/PPH038.pdf | SCALE | N/A      |
| ISSUE | DATE     | REVISION | MATL.                                     | Pewter                                                               | CODE  | PPH038   |