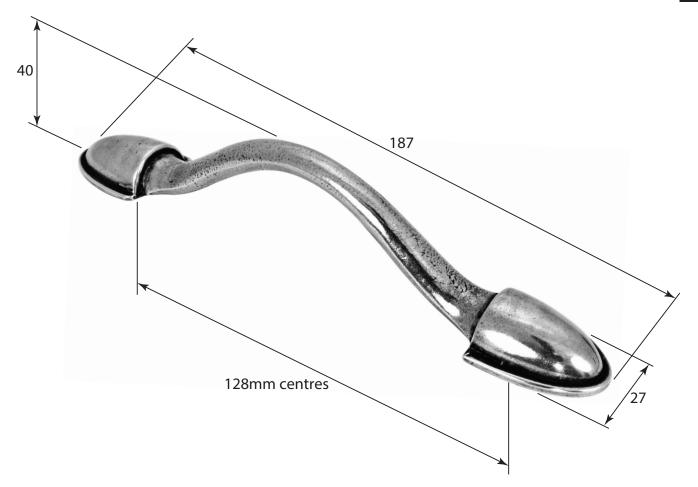

P/N. PPH038 ALL DIMENSIONS IN MM UNLESS STATED

THE CONTENTS OF THIS DRAWING ARE COPYRIGHT AND SHOULD NOT BE REPRODUCED WITHOUT THE PERMISSION OF DJH ENGINEERING

|       |          |          |                                           |                                                                      |       | QTY      |
|-------|----------|----------|-------------------------------------------|----------------------------------------------------------------------|-------|----------|
|       |          |          | DESCRIPTION                               |                                                                      | DRG.  | D.Urwin  |
|       |          |          | PPH038 Fenton Pull Handle (128mm centres) |                                                                      | DATE  | 03/09/18 |
| 1     | 03/09/18 |          | LT REF.                                   | H:\Finess & Stonebridge Handle Hardware/Finesse/ Dim Dwgs/PPH038.pdf | SCALE | N/A      |
| ISSUE | DATE     | REVISION | MATL.                                     | Pewter                                                               | CODE  | PPH038   |