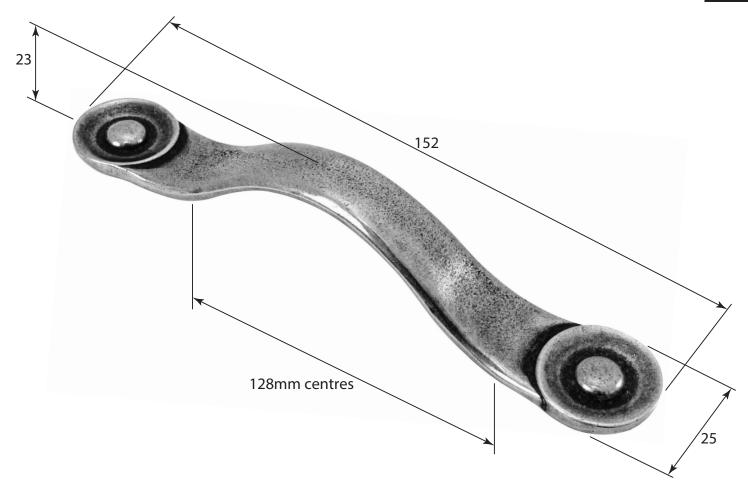

P/N. PPH039 ALL DIMENSIONS IN MM UNLESS STATED

THE CONTENTS OF THIS DRAWING ARE COPYRIGHT AND SHOULD NOT BE REPRODUCED WITHOUT THE PERMISSION OF DJH ENGINEERING

|       |          |          |                                           |                                                                      |       | QTY      |
|-------|----------|----------|-------------------------------------------|----------------------------------------------------------------------|-------|----------|
|       |          |          | DESCRII                                   | PTION                                                                | DRG.  | D.Urwin  |
|       |          |          | PPH039 Paxton Pull Handle (128mm centres) |                                                                      | DATE  | 03/09/18 |
| 1     | 03/09/18 |          | LT REF.                                   | H:\Finess & Stonebridge Handle Hardware/Finesse/ Dim Dwgs/PPH039.pdf | SCALE | N/A      |
| ISSUE | DATE     | REVISION | MATL.                                     | Pewter                                                               | CODE  | PPH039   |