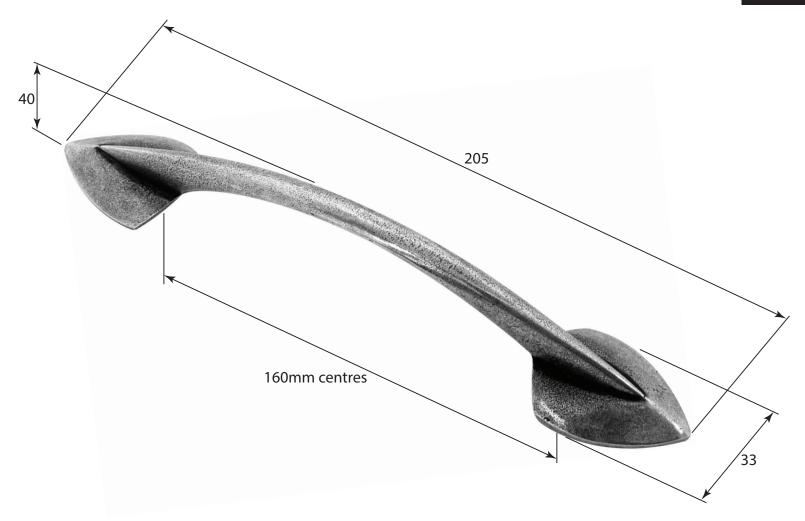

P/N. PPH050 ALL DIMENSIONS IN MM UNLESS STATED

THE CONTENTS OF THIS DRAWING ARE COPYRIGHT AND SHOULD NOT BE REPRODUCED WITHOUT THE PERMISSION OF DJH ENGINEERING

|       |          |          |                                           |                                                                      |       | QIY      |
|-------|----------|----------|-------------------------------------------|----------------------------------------------------------------------|-------|----------|
|       |          |          | DESCRIPTION                               |                                                                      | DRG.  | D. Urwin |
|       |          |          | PPH050 Haddon Pull Handle (160mm centres) |                                                                      | DATE  | 05/09/18 |
| 1     | 05/09/18 |          | LT REF.                                   | H:\Finess & Stonebridge Handle Hardware/Finesse/ Dim Dwgs/PPH050.pdf | SCALE | N/A      |
| ISSUE | DATE     | REVISION | MATL.                                     | Pewter                                                               | CODE  | PPH050   |