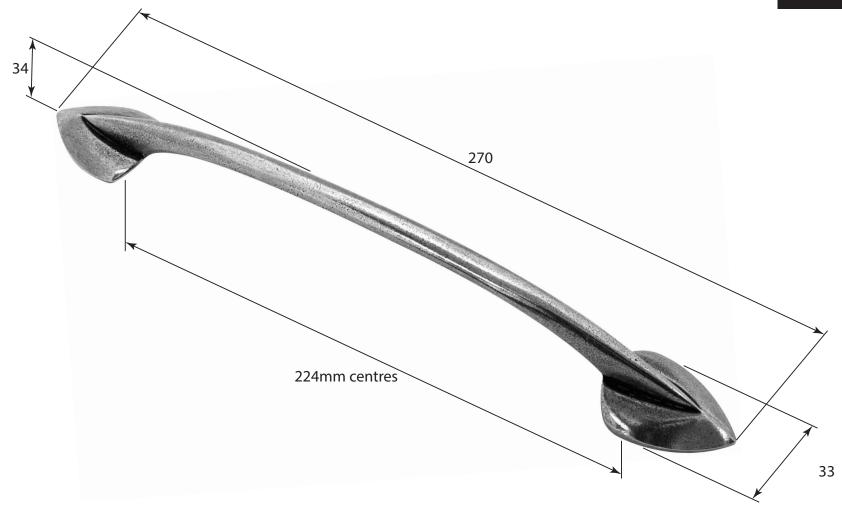

P/N. PPH051 ALL DIMENSIONS IN MM UNLESS STATED

THE CONTENTS OF THIS DRAWING ARE COPYRIGHT AND SHOULD NOT BE REPRODUCED WITHOUT THE PERMISSION OF DJH ENGINEERING

|       |          |          |                                           |                                                                      |       | QIY      |
|-------|----------|----------|-------------------------------------------|----------------------------------------------------------------------|-------|----------|
|       |          |          | DESCRIPTION                               |                                                                      | DRG.  | D. Urwin |
|       |          |          | PPH051 Haddon Pull Handle (224mm centres) |                                                                      | DATE  | 05/09/18 |
| 1     | 05/09/18 |          | LT REF.                                   | H:\Finess & Stonebridge Handle Hardware/Finesse/ Dim Dwgs/PPH051.pdf | SCALE | N/A      |
| ISSUE | DATE     | REVISION | MATL.                                     | Pewter                                                               | CODE  | PPH051   |