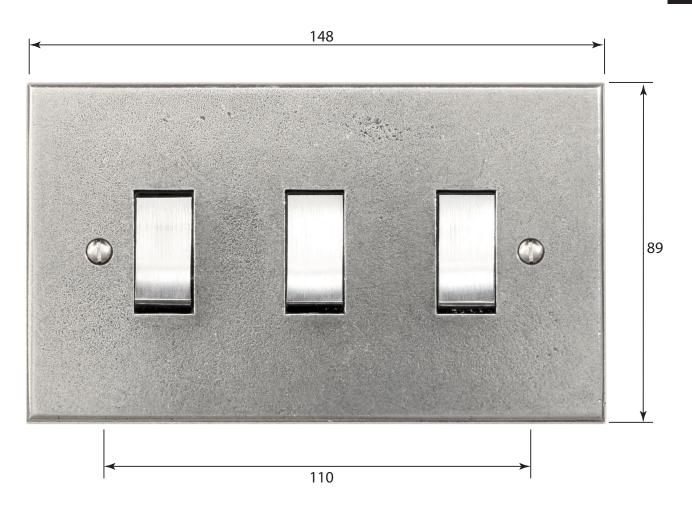

P/N. FD602

ALL DIMENSIONS IN MM UNLESS STATED

THE CONTENTS OF THIS DRAWING ARE COPYRIGHT AND SHOULD NOT BE REPRODUCED WITHOUT THE PERMISSION OF DJH ENGINEERING

|       |          |          |                                |                                                                     |       | QTY      |
|-------|----------|----------|--------------------------------|---------------------------------------------------------------------|-------|----------|
|       |          |          | DESCRIPTION DRG.               |                                                                     |       | A.Liddle |
|       |          |          | FD602 Three Gang Switch Plate. |                                                                     | DATE  | 14/08/18 |
| 1     | 14/08/18 |          | LT REF.                        | H:\Finess & Stonebridge Handle Hardware/Finesse/ Dim Dwgs/FD602.pdf | SCALE | N/A      |
| ISSUE | DATE     | REVISION | MATL.                          | Pewter                                                              | CODE  | FD602    |