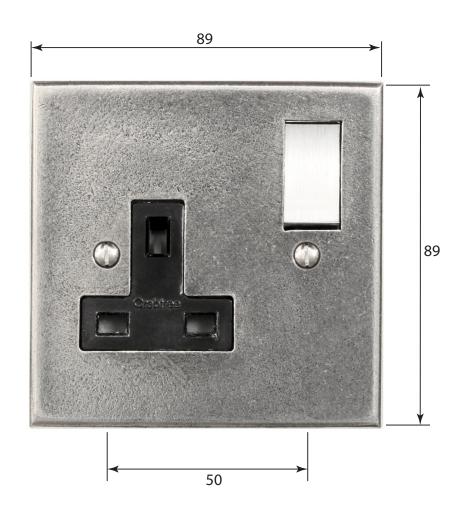

P/N. FD604

ALL DIMENSIONS IN MM UNLESS STATED

THE CONTENTS OF THIS DRAWING ARE COPYRIGHT AND SHOULD NOT BE REPRODUCED WITHOUT THE PERMISSION OF DJH ENGINEERING

|       |             |    |                            |                                                                     |       | QIY      |
|-------|-------------|----|----------------------------|---------------------------------------------------------------------|-------|----------|
|       |             |    | DESCRIE                    | PTION                                                               | DRG.  | A.Liddle |
|       |             |    | FD604 1 Gang Switch Socket |                                                                     | DATE  | 13/08/18 |
| 1     | 13/08/18    |    | LT REF.                    | H:\Finess & Stonebridge Handle Hardware/Finesse/ Dim Dwgs/FD604.pdf | SCALE | N/A      |
| ISSUE | DATE REVISI | ON | MATL.                      | Pewter                                                              | CODE  | FD604    |