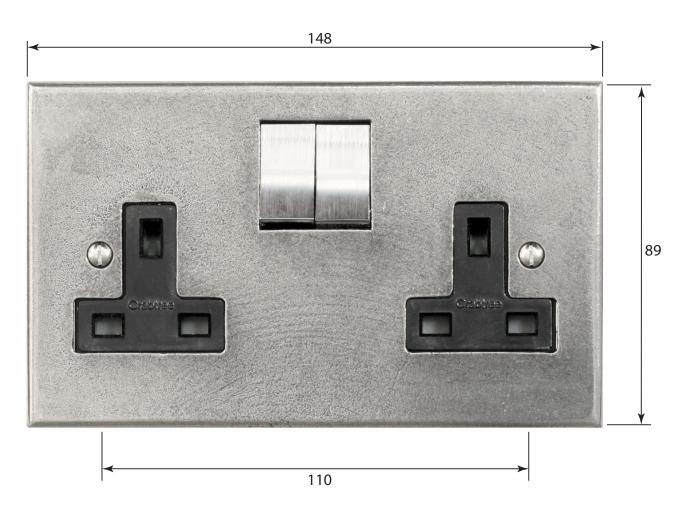

P/N. FD605

ALL DIMENSIONS IN MM UNLESS STATED

THE CONTENTS OF THIS DRAWING ARE COPYRIGHT AND SHOULD NOT BE REPRODUCED WITHOUT THE PERMISSION OF DJH ENGINEERING

|       |          |          |                                 |                                                                     |       | QTY      |
|-------|----------|----------|---------------------------------|---------------------------------------------------------------------|-------|----------|
|       |          |          | DESCRIPTION DRG.                |                                                                     |       | A.Liddle |
|       |          |          | FD605 Two Gang Switched Socket. |                                                                     | DATE  | 14/08/18 |
| 1     | 14/08/18 |          | LT REF.                         | H:\Finess & Stonebridge Handle Hardware/Finesse/ Dim Dwgs/FD605.pdf | SCALE | N/A      |
| ISSUE | DATE     | REVISION | MATL.                           | Pewter                                                              | CODE  | FD605    |